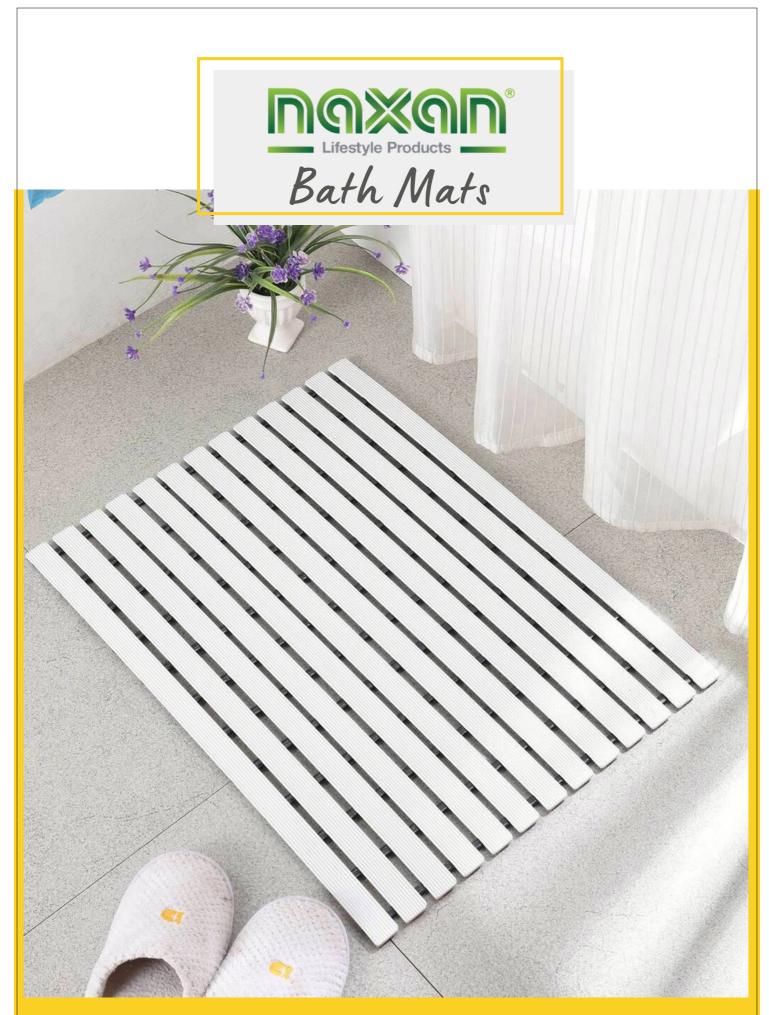

### **Our Collection**

NAXAN PVC Ribbed Shower mat & Roll - SM 45 / SM 300

NAXAN PVC Dotted Showermat - SMF 45

# Ribbed Shower mat roll -Almond Beige