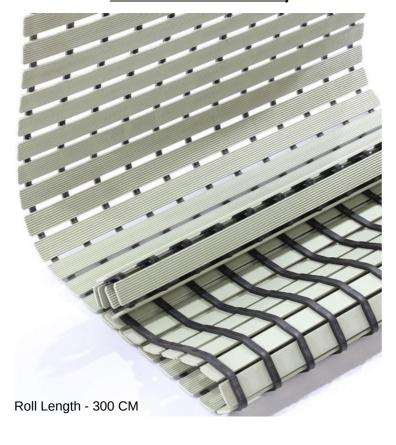

# Ribbed Shower mat roll -Almond Beige

**Non slip with Excellent drainage system** Specially designed backing for better anti-skid performance.

Strong & Heavy duty - Can be rolled up for storage

**Cuttable** - You can cut the backing to customize length of the shower mat as per your needs.