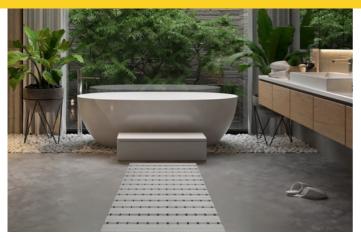

### Why to choose Naxan Shower Mats?

Easy to clean - Rinse with soap & water using a brush.

**Comfortable to walk on** - It is available in two surface structures -Ribbed & Dotted to give more comfort to your feet, esp during winters.

**Non slip with Excellent drainage system** Specially designed backing for better anti-skid performance.

Strong & Heavy duty - Can be rolled up for storage

**Cuttable** - You can cut the backing to customize length of the shower mat as per your needs.

**Recyclable** - It is made up of PVC and is 100% recyclable.

- HOTEL BATH AREA
- HOME SHOWER AREA
- STEAM & SAUNA
- POOL SIDE
- LAUNDRY ROOM
- OTHER WET AREAS