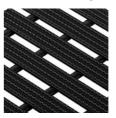

# Ribbed Shower mat - SM45 & SM300

**Colour Chart** 

Apricot

Misty Grey

Almond Beige

Nile Green

Rose

Aqua Green

Saffron Yellow

Pure White

Burgandy

Jet Black

### **Colour Chart**

Saffron Yellow

Pure White

Apricot

Nile Green

Burgandy

Chocolate Brown

Almond Beige

Misty Grey

Jet Black

Leaf Green

Lavender