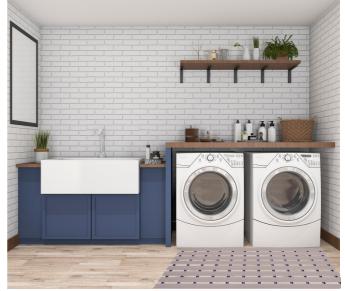

**Recyclable** - It is made up of PVC and is 100% recyclable.

- HOTEL BATH AREA
- HOME SHOWER AREA
- STEAM & SAUNA
- POOL SIDE
- LAUNDRY ROOM
- OTHER WET AREAS