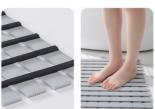

### Why to choose Naxan Shower Mats?

Easy to clean - Rinse with soap & water using a brush.

**Comfortable to walk on** - It is available in two surface structures -Ribbed & Dotted to give more comfort to your feet, esp during winters.