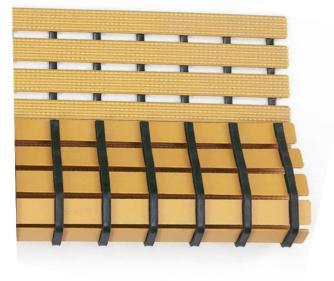

# **Ribbed Shower mat - Marine Blue**

### Why to choose Naxan Shower Mats?

Easy to clean - Rinse with soap & water using a brush.

**Comfortable to walk on** - It is available in two surface structures -Ribbed & Dotted to give more comfort to your feet, esp during winters.

**Non slip with Excellent drainage system** Specially designed backing for better anti-skid performance.

Strong & Heavy duty - Can be rolled up for storage

**Cuttable** - You can cut the backing to customize length of the shower mat as per your needs.