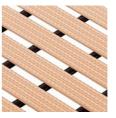

# Ribbed Shower mat roll -Almond Beige

# Ribbed Shower mat - SM45 & SM300

**Colour Chart** 

Apricot

Misty Grey

Almond Beige

Nile Green

Rose

Aqua Green