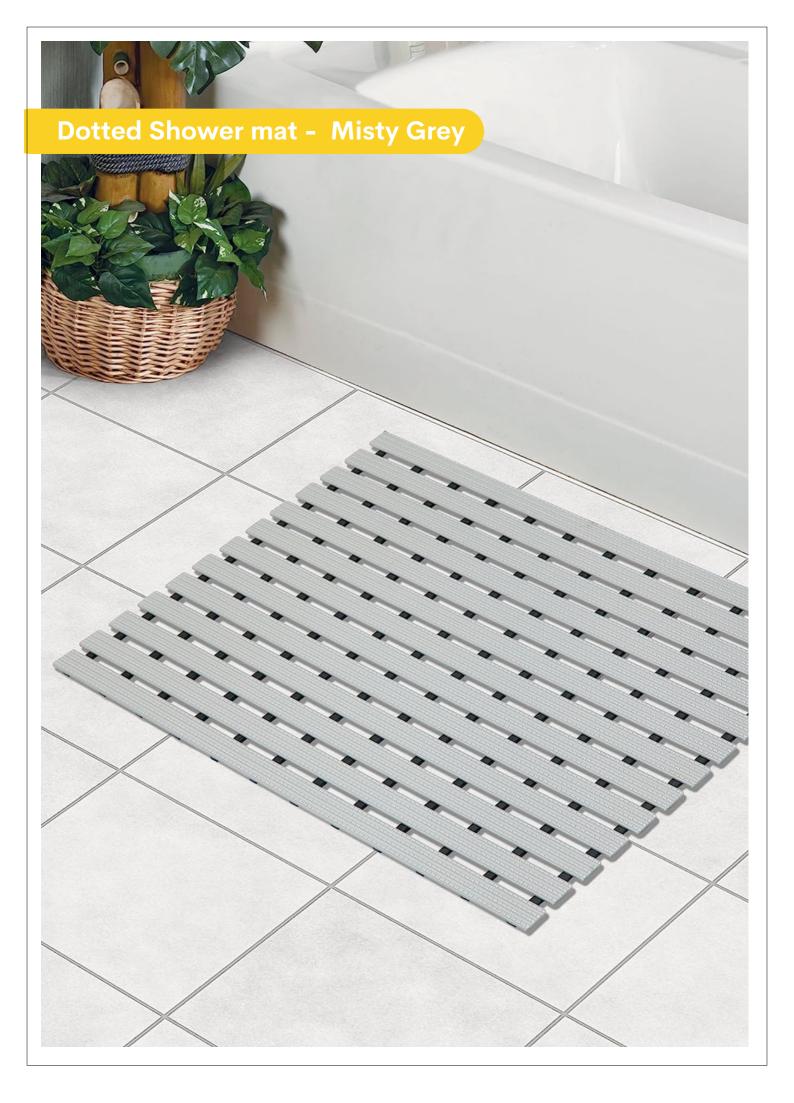

# **Dotted Shower mat - SMF45**

| 0 0               |                      |                                 | 0                 |                          | П                    | •                            |                          | 1                 | 1                |
|-------------------|----------------------|---------------------------------|-------------------|--------------------------|----------------------|------------------------------|--------------------------|-------------------|------------------|
| u 1               |                      | 1                               | U                 |                          |                      |                              |                          |                   |                  |
| n n               |                      | 13                              |                   |                          |                      |                              |                          |                   |                  |
| n n               | 5                    | 1                               | 11                | 1                        | 11                   | 11                           |                          |                   |                  |
| 8 8               | N                    | M                               | N                 | N                        | N                    | M                            | M                        | M                 |                  |
| n n               |                      |                                 |                   |                          |                      |                              |                          |                   |                  |
|                   | 1                    | 12                              | 14                | 151                      | M                    | 1                            | 15                       | 5                 |                  |
| 83 83             |                      | 10                              |                   |                          |                      |                              | E.                       | N                 |                  |
| 19 PI             | ы                    | N                               | N                 | R                        | <u>P.</u>            | A                            | <u>pa</u>                |                   | M                |
| 19 19<br>19 19    | N.                   | 19                              | 151<br>151        | BI                       | 61<br>191            | RL<br>ML                     | ral<br>Fal               | M                 | 501              |
| 8 8<br>8 8        | 19<br>19<br>19       | 12                              | 151<br>151<br>151 | 151<br>151<br>151        | 61<br>111            | sa.<br>Fait                  | Bal<br>Dil<br>Dil        |                   | 9<br>9<br>9      |
| N N<br>D D<br>N N | 19<br>19<br>19       | 19<br>19<br>19                  | N<br>N<br>N<br>N  | 61<br>191<br>191         | 61<br>19<br>19<br>19 | 191.<br>191.<br>191.         | isa<br>nai<br>isa<br>isa | 701<br>150        | 50<br>50<br>50   |
| N N<br>N N<br>N N | 10<br>19<br>19<br>19 | 191<br>191<br>193<br>193<br>193 | N<br>N<br>N<br>N  | 151<br>151<br>151<br>151 | 64<br>19<br>19<br>19 | 1921<br>1921<br>1921<br>1921 | isa<br>nat<br>nat<br>nat | nal<br>Mal<br>Mal | 9<br>9<br>9<br>9 |

Misty Grey

Jet Black

Leaf Green

Lavender