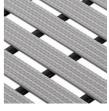

# Ribbed Shower mat - SM45 & SM300

**Colour Chart** 

Apricot

Misty Grey

Almond Beige

Nile Green

Rose

Aqua Green

### **Colour Chart**

Saffron Yellow

Pure White

Apricot

Nile Green

Burgandy

Chocolate Brown

Almond Beige