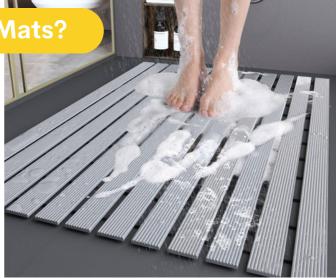

### Why to choose Naxan Shower Mats?

Easy to clean - Rinse with soap & water using a brush.

**Comfortable to walk on** - It is available in two surface structures -Ribbed & Dotted to give more comfort to your feet, esp during winters.

**Non slip with Excellent drainage system** Specially designed backing for better anti-skid performance.

Strong & Heavy duty - Can be rolled up for storage

**Cuttable** - You can cut the backing to customize length of the shower mat as per your needs.