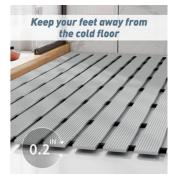

### Why to choose Naxan Shower Mats?

Easy to clean - Rinse with soap & water using a brush.

**Comfortable to walk on** - It is available in two surface structures -Ribbed & Dotted to give more comfort to your feet, esp during winters.

**Non slip with Excellent drainage system** Specially designed backing for better anti-skid performance.

Strong & Heavy duty - Can be rolled up for storage

**Cuttable** - You can cut the backing to customize length of the shower mat as per your needs.