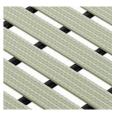

# Ribbed Shower mat - SM45 & SM300

**Colour Chart** 

Apricot

Misty Grey

Almond Beige

Nile Green

Rose

Aqua Green

### **Colour Chart**

Saffron Yellow

Pure White

Apricot

Nile Green

Burgandy

Chocolate Brown

Almond Beige