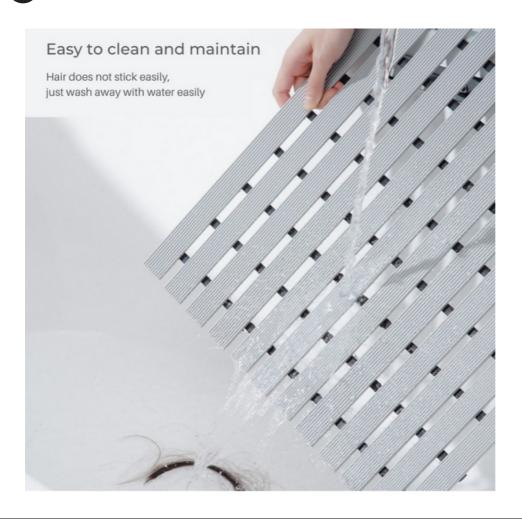

### Why to choose Naxan Shower Mats?

Easy to clean - Rinse with soap & water using a brush.

**Comfortable to walk on** - It is available in two surface structures -Ribbed & Dotted to give more comfort to your feet, esp during winters.

**Non slip with Excellent drainage system** Specially designed backing for better anti-skid performance.

Strong & Heavy duty - Can be rolled up for storage

**Cuttable** - You can cut the backing to customize length of the shower mat as per your needs.