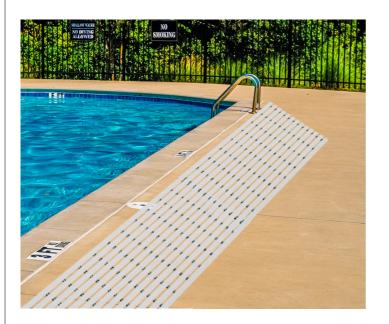

**Recyclable** - It is made up of PVC and is 100% recyclable.

- HOTEL BATH AREA
- HOME SHOWER AREA
- STEAM & SAUNA
- POOL SIDE
- LAUNDRY ROOM
- OTHER WET AREAS