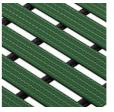

# Ribbed Shower mat - SM45 & SM300

**Colour Chart** 

Apricot

Misty Grey

Almond Beige

Nile Green

Rose

Aqua Green

### **Colour Chart**

Saffron Yellow

Pure White

Apricot

Nile Green

Burgandy

Chocolate Brown

Almond Beige