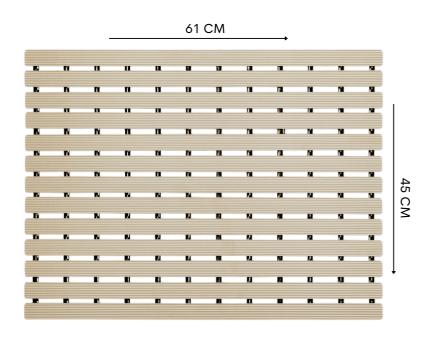

## Specification

| Characteristics      | SM 45 / SMF 300<br>Ribbed / Dotted | SM 300<br>Ribbed |
|----------------------|------------------------------------|------------------|
| Composition          | 100 % PVC                          | 100 % PVC        |
| Size                 | 61 cm x 45 cm                      | 61 cm x 300 cm   |
| Gross weight/m² (kg) | 4.736                              | 4.918            |
| Gross Weight (kg)    | 1.3 kg / pc                        | 9 kg / roll      |
| No. of pcs/carton    | 10                                 | 1 roll           |
| Type of packaging    | Corrugated Paper                   | Shrink wrap      |
| Size of package      | 63 cm x 55.5 cm x 12.5.cm          | 63 cm x 19 cm    |