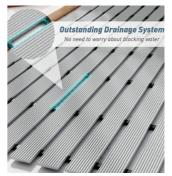

**Non slip with Excellent drainage system** Specially designed backing for better anti-skid performance.

Strong & Heavy duty - Can be rolled up for storage

**Cuttable** - You can cut the backing to customize length of the shower mat as per your needs.