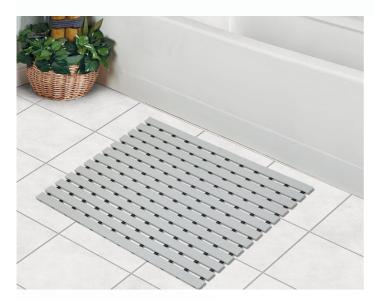

# Ribbed Shower mat roll -Almond Beige

### Why to choose Naxan Shower Mats?

Easy to clean - Rinse with soap & water using a brush.

**Comfortable to walk on** - It is available in two surface structures -Ribbed & Dotted to give more comfort to your feet, esp during winters.

**Non slip with Excellent drainage system** Specially designed backing for better anti-skid performance.

Strong & Heavy duty - Can be rolled up for storage

**Cuttable** - You can cut the backing to customize length of the shower mat as per your needs.

**Recyclable** - It is made up of PVC and is 100% recyclable.

- HOTEL BATH AREA
- HOME SHOWER AREA
- STEAM & SAUNA
- POOL SIDE
- LAUNDRY ROOM
- OTHER WET AREAS