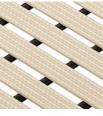

# Ribbed Shower mat roll -Almond Beige

# Ribbed Shower mat - SM45 & SM300

**Colour Chart** 

Apricot

Misty Grey

Almond Beige

Nile Green

Rose

Aqua Green