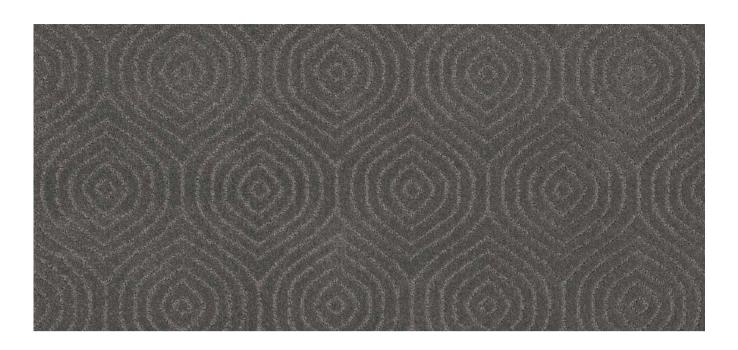

## ALLURE TUFTED COLLECTION

## ALLURE TUFTED COLLECTION

**Carpet Type** 

**Face Fiber** 

**Dye Method** 

Construction

Pile Height

**Total Thickness** 

Gauge

**Colorfastness to Crocking** 

**Colorfastness to Water** 

**Electrostatic Propensity** 

**Stain Resistance** 

Machine Tufted Broadloom

100% NYLON6 BCF

Solution Dyed

CUT & LOOP TEXTURED LOOP