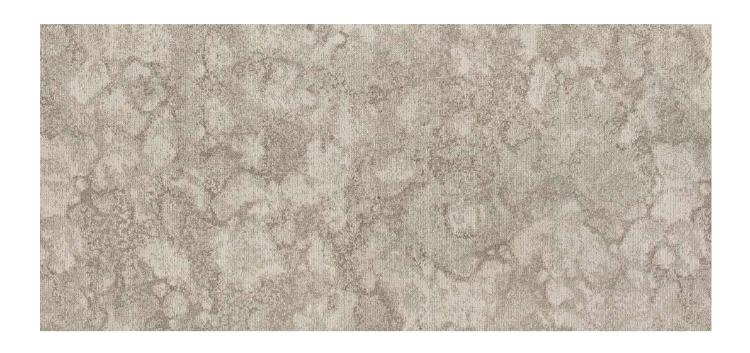

## ALLURE TUFTED COLLECTION

## ALLURE TUFTED COLLECTION

**Carpet Type** 

**Face Fiber** 

**Dye Method** 

Construction

Pile Height

**Total Thickness** 

Gauge

**Colorfastness to Crocking** 

**Colorfastness to Water** 

**Electrostatic Propensity** 

**Stain Resistance** 

Machine Tufted Broadloom

100% NYLON6 BCF

Solution Dyed

CUT & LOOP TEXTURED LOOP