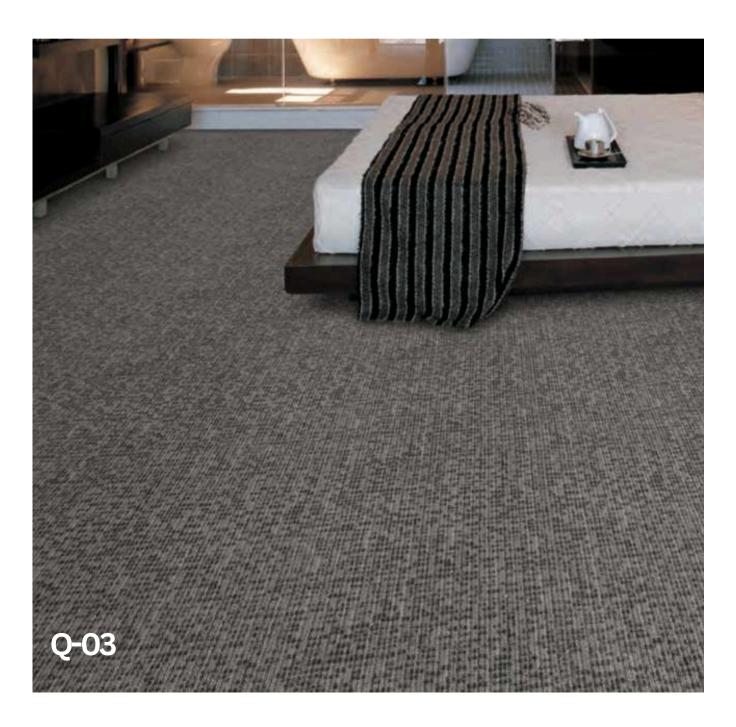

## ALLURE TUFTED COLLECTION

## ALLURE TUFTED COLLECTION

**Carpet Type** 

**Face Fiber** 

**Dye Method** 

Construction

Pile Height

**Total Thickness** 

Gauge

**Colorfastness to Crocking** 

**Colorfastness to Water** 

**Electrostatic Propensity** 

**Stain Resistance** 

Machine Tufted Broadloom

100% NYLON6 BCF

Solution Dyed

CUT & LOOP TEXTURED LOOP