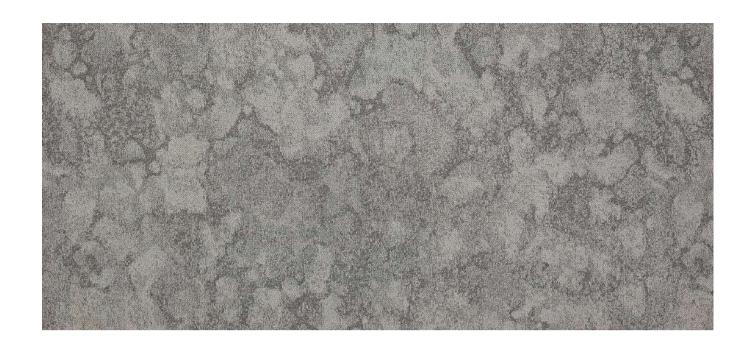

## ALLURE TUFTED COLLECTION

## ALLURE TUFTED COLLECTION

**Carpet Type** 

**Face Fiber** 

**Dye Method** 

Construction

Pile Height

**Total Thickness** 

Gauge

**Colorfastness to Crocking** 

**Colorfastness to Water** 

**Electrostatic Propensity** 

**Stain Resistance** 

Machine Tufted Broadloom

100% NYLON6 BCF

Solution Dyed

CUT & LOOP TEXTURED LOOP