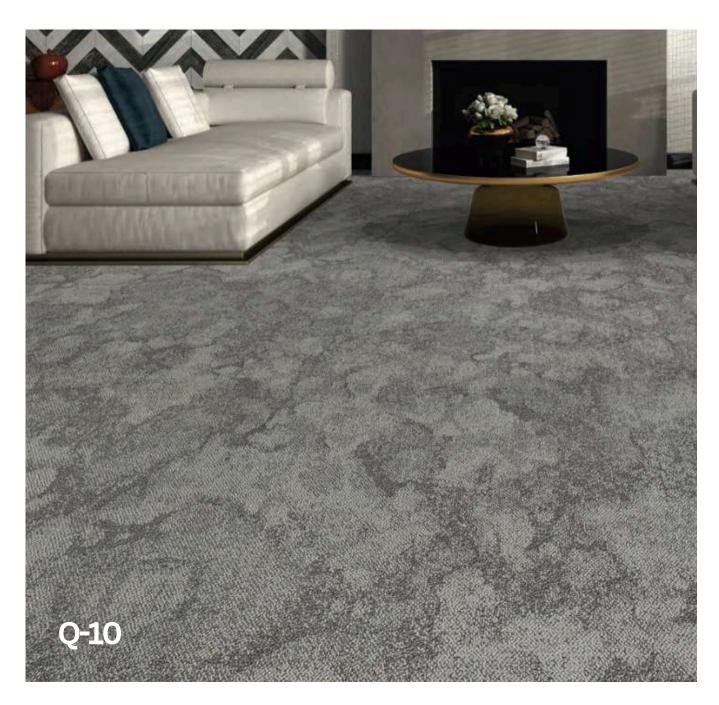

## ALLURE TUFTED COLLECTION

## ALLURE TUFTED COLLECTION

**Carpet Type** 

**Face Fiber** 

**Dye Method** 

Construction

Pile Height

**Total Thickness** 

Gauge

**Colorfastness to Crocking** 

**Colorfastness to Water** 

**Electrostatic Propensity** 

**Stain Resistance** 

Machine Tufted Broadloom

100% NYLON6 BCF

Solution Dyed

CUT & LOOP TEXTURED LOOP