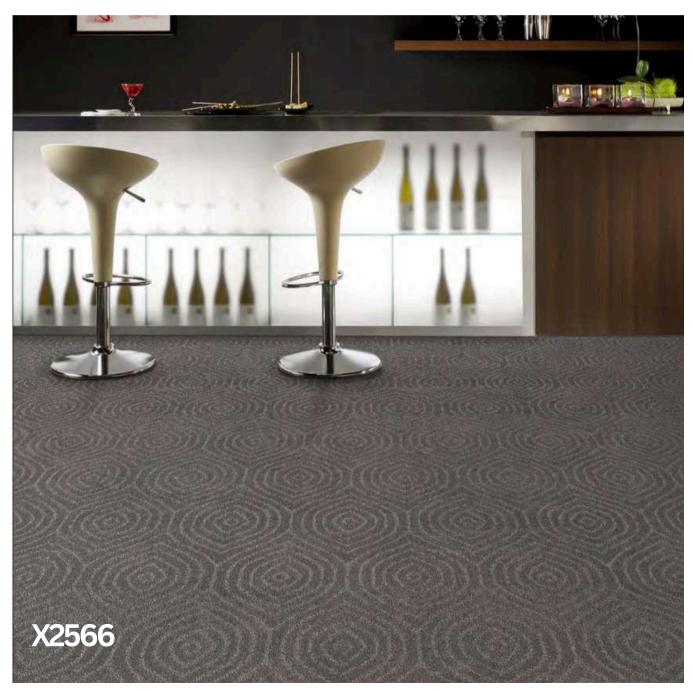

## ALLURE TUFTED COLLECTION

## ALLURE TUFTED COLLECTION

**Carpet Type** 

**Face Fiber** 

**Dye Method** 

Construction

Pile Height

**Total Thickness** 

Gauge

**Colorfastness to Crocking** 

**Colorfastness to Water** 

**Electrostatic Propensity** 

**Stain Resistance** 

Machine Tufted Broadloom

100% NYLON6 BCF

Solution Dyed

CUT & LOOP TEXTURED LOOP